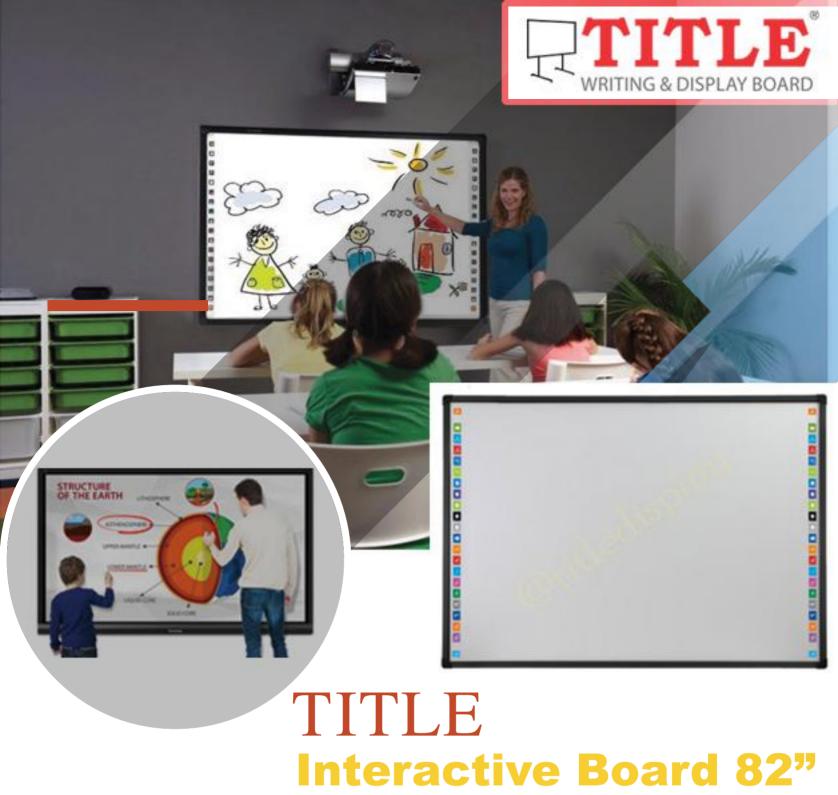

# Applications & Features

SCROIL

TITLE Interactive whiteboard features

Aspect ratio: 4:3;16:9;16:10

One click to play PPT

# **#Technical Specifications**

| Model                                   |              | TITLE-82"C19 & TITLE- 82"M19                                                                                                                             |  |
|-----------------------------------------|--------------|----------------------------------------------------------------------------------------------------------------------------------------------------------|--|
| Size                                    |              | 82"                                                                                                                                                      |  |
| Aspect Ratio                            |              | 4:3                                                                                                                                                      |  |
| Active Area (mm) (W*H)                  |              | 1680*1185                                                                                                                                                |  |
| Overall Size (mm)<br>(W*H*D)            |              | 1741*1246*35                                                                                                                                             |  |
| Packing Size (mm)                       |              | 1890*1395*90                                                                                                                                             |  |
| Technology                              |              | Infrared sensor technology                                                                                                                               |  |
| Surface                                 |              | White Ceramic steel anti scratch proof quality                                                                                                           |  |
| Calibration                             |              | 4 points or 9 points                                                                                                                                     |  |
| Writing Method                          |              | Pen, fingers or any other pointing objects                                                                                                               |  |
| Multi-touch                             |              | 10 touch points                                                                                                                                          |  |
| Communication Port                      |              | USB 2.0                                                                                                                                                  |  |
| Hotkey                                  |              | 20 hotkeys on each side of board                                                                                                                         |  |
| Outer Frame                             |              | Natural aluminium alloy Section                                                                                                                          |  |
| Accessories                             | Pen          | 2                                                                                                                                                        |  |
|                                         | CD           | 1                                                                                                                                                        |  |
|                                         | USB cable    | 1 (5m)                                                                                                                                                   |  |
|                                         | Wall-mount   | 2                                                                                                                                                        |  |
|                                         | Mobile Floor | Optional                                                                                                                                                 |  |
| Warranty Software facility or functions |              | 1 year                                                                                                                                                   |  |
|                                         |              | pen, eraser, annotation, color option, recording<br>features, highlighting, zoom, screen recorder,<br>mathematical tools, infinite internal library etc. |  |