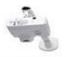

#### Interactive Board

Projector (with Mounting kit & Accessories)
Green Board (3\*4, 4\*4)

All in One Cabinet
With Central Control Unit
Computer System:i3, i5, i7 any Generation
RAM:- 4 GB, HDD:- 1 TB,
Document Camera,
Central Control with **RFID** Access,
On/Off System & Projector, Volume Control

### • Technical Specification (Model No - 3 CSV):

| Part 01:<br>Computer              | Item                                         | Configuration                  |  |  |
|-----------------------------------|----------------------------------------------|--------------------------------|--|--|
|                                   | Processor                                    | Dual Core / i3 / i5            |  |  |
|                                   | Generation                                   | $3^{rd}$ / $6^{th}$ / $8^{th}$ |  |  |
|                                   | RAM                                          | 4GB / 8GB / 16GB               |  |  |
| System                            | HDD                                          | 500GB / 1TB / 2TB              |  |  |
| System                            | SMPS                                         | Intex                          |  |  |
|                                   | Motherboard                                  | Zebronics / Gigabyte           |  |  |
|                                   | Ports available                              | VGA, HDMI, USB, AUDIO IN-OUT,  |  |  |
|                                   |                                              | LAN PORT                       |  |  |
| Part 02:<br>Speaker               | Rating speakers 30 W                         |                                |  |  |
|                                   | 2 No's twitter Inbuilt Speaker               |                                |  |  |
|                                   | 3.5 mm connector pin, ac input 230v          |                                |  |  |
|                                   | Direct PC on/off,                            | System Restart                 |  |  |
| Part 03:                          | Direct Projector on/off                      | Volume Control                 |  |  |
| Central Control                   | 2 no's RFID Access security &                | Timer Control                  |  |  |
| Unit                              | system on/off                                |                                |  |  |
|                                   | 2-USB Slot Front Side                        |                                |  |  |
|                                   | Desktop type CMOS technology                 |                                |  |  |
| Part 04:                          | 5 MP Camera Focusing                         | Image Capture and store        |  |  |
| Document                          | Computer interface with USB                  | LED Light for dark environment |  |  |
| Camera                            | Recording with Colon mike Inside             | Capture size min A4            |  |  |
| Part 05: Keyboard & Mouse (Wired) |                                              |                                |  |  |
|                                   | Wall mount lockable enclosure                |                                |  |  |
| Part 06:                          | Open with Hydraulic door stand               |                                |  |  |
| Metal cabinet                     | Powder coated material                       |                                |  |  |
|                                   | Height- 48.5" & length 12.5"=~(1232mm*318mm) |                                |  |  |
| Extra                             | Wireless Presentator & Colon mike wired 3m   |                                |  |  |
| accessories                       | (not compulsory only if you required)        |                                |  |  |