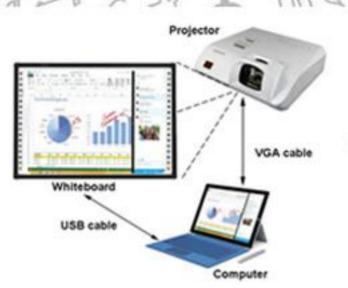

# **#Technical Specifications**

| Model                                   |              | TITLE-82"C19 & TITLE- 82"M19                                                                                                                             |  |
|-----------------------------------------|--------------|----------------------------------------------------------------------------------------------------------------------------------------------------------|--|
| Size                                    |              | 82"                                                                                                                                                      |  |
| Aspect Ratio                            |              | 4:3                                                                                                                                                      |  |
| Active Area (mm) (W*H)                  |              | 1680*1185                                                                                                                                                |  |
| Overall Size (mm)<br>(W*H*D)            |              | 1741*1246*35                                                                                                                                             |  |
| Packing Size (mm)                       |              | 1890*1395*90                                                                                                                                             |  |
| Technology                              |              | Infrared sensor technology                                                                                                                               |  |
| Surface                                 |              | White Ceramic steel anti scratch proof quality                                                                                                           |  |
| Calibration                             |              | 4 points or 9 points                                                                                                                                     |  |
| Writing Method                          |              | Pen, fingers or any other pointing objects                                                                                                               |  |
| Multi-touch                             |              | 10 touch points                                                                                                                                          |  |
| Communication Port                      |              | USB 2.0                                                                                                                                                  |  |
| Hotkey                                  |              | 20 hotkeys on each side of board                                                                                                                         |  |
| Outer Frame                             |              | Natural aluminium alloy Section                                                                                                                          |  |
| Accessories                             | Pen          | 2                                                                                                                                                        |  |
|                                         | CD           | 1                                                                                                                                                        |  |
|                                         | USB cable    | 1 (5m)                                                                                                                                                   |  |
|                                         | Wall-mount   | 2                                                                                                                                                        |  |
|                                         | Mobile Floor | Optional                                                                                                                                                 |  |
| Warranty Software facility or functions |              | 1 year                                                                                                                                                   |  |
|                                         |              | pen, eraser, annotation, color option, recording<br>features, highlighting, zoom, screen recorder,<br>mathematical tools, infinite internal library etc. |  |