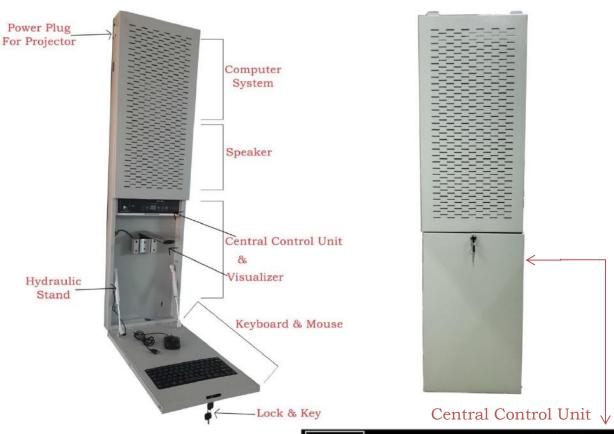

## Hardware Comprises

#### Interactive Board

Projector (with Mounting kit & Accessories)
Green Board (3\*4, 4\*4)

All in One Cabinet
With Central Control Unit
Computer System:i3, i5, i7 any Generation
RAM:- 4 GB, HDD:- 1 TB,
Document Camera,
Central Control with **RFID** Access,
On/Off System & Projector, Volume Control

# ALL IN ONE CABINET DIGITAL TEACHING DEVICE WITH CENTRAL CONTROL UNIT

### • Technical Specification (Model No - 3 CSV):

| Part 01:<br>Computer              | Item                                         | Configuration                  |  |  |
|-----------------------------------|----------------------------------------------|--------------------------------|--|--|
|                                   | Processor                                    | Dual Core / i3 / i5            |  |  |
|                                   | Generation                                   | $3^{rd}$ / $6^{th}$ / $8^{th}$ |  |  |
|                                   | RAM                                          | 4GB / 8GB / 16GB               |  |  |
| System                            | HDD                                          | 500GB / 1TB / 2TB              |  |  |
| System                            | SMPS                                         | Intex                          |  |  |
|                                   | Motherboard                                  | Zebronics / Gigabyte           |  |  |
|                                   | Ports available                              | VGA, HDMI, USB, AUDIO IN-OUT,  |  |  |
|                                   |                                              | LAN PORT                       |  |  |
| Part 02:<br>Speaker               | Rating speakers 30 W                         |                                |  |  |
|                                   | 2 No's twitter Inbuilt Speaker               |                                |  |  |
|                                   | 3.5 mm connector pin, ac input 230v          |                                |  |  |
|                                   | Direct PC on/off,                            | System Restart                 |  |  |
| Part 03:                          | Direct Projector on/off                      | Volume Control                 |  |  |
| Central Control                   | 2 no's RFID Access security &                | Timer Control                  |  |  |
| Unit                              | system on/off                                |                                |  |  |
|                                   | 2-USB Slot Front Side                        |                                |  |  |
|                                   | Desktop type CMOS technology                 |                                |  |  |
| Part 04:                          | 5 MP Camera Focusing                         | Image Capture and store        |  |  |
| Document                          | Computer interface with USB                  | LED Light for dark environment |  |  |
| Camera                            | Recording with Colon mike Inside             | Capture size min A4            |  |  |
| Part 05: Keyboard & Mouse (Wired) |                                              |                                |  |  |
|                                   | Wall mount lockable enclosure                |                                |  |  |
| Part 06:                          | Open with Hydraulic door stand               |                                |  |  |
| Metal cabinet                     | Powder coated material                       |                                |  |  |
|                                   | Height- 48.5" & length 12.5"=~(1232mm*318mm) |                                |  |  |
| Extra                             | Wireless Presentator & Colon mike wired 3m   |                                |  |  |
| accessories                       | (not compulsory only if you required)        |                                |  |  |