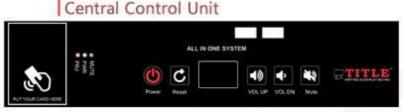

### • Technical Specification (Model No - 3 CSV):

| Part 01:<br>Computer              | Item                                         | Configuration                  |  |  |
|-----------------------------------|----------------------------------------------|--------------------------------|--|--|
|                                   | Processor                                    | Dual Core / i3 / i5            |  |  |
|                                   | Generation                                   | $3^{rd}$ / $6^{th}$ / $8^{th}$ |  |  |
|                                   | RAM                                          | 4GB / 8GB / 16GB               |  |  |
| System                            | HDD                                          | 500GB / 1TB / 2TB              |  |  |
| System                            | SMPS                                         | Intex                          |  |  |
|                                   | Motherboard                                  | Zebronics / Gigabyte           |  |  |
|                                   | Ports available                              | VGA, HDMI, USB, AUDIO IN-OUT,  |  |  |
|                                   |                                              | LAN PORT                       |  |  |
| Part 02:<br>Speaker               | Rating speakers 30 W                         |                                |  |  |
|                                   | 2 No's twitter Inbuilt Speaker               |                                |  |  |
|                                   | 3.5 mm connector pin, ac input 230v          |                                |  |  |
|                                   | Direct PC on/off,                            | System Restart                 |  |  |
| Part 03:                          | Direct Projector on/off                      | Volume Control                 |  |  |
| Central Control                   | 2 no's RFID Access security &                | Timer Control                  |  |  |
| Unit                              | system on/off                                |                                |  |  |
|                                   | 2-USB Slot Front Side                        |                                |  |  |
|                                   | Desktop type CMOS technology                 |                                |  |  |
| Part 04:                          | 5 MP Camera Focusing                         | Image Capture and store        |  |  |
| Document                          | Computer interface with USB                  | LED Light for dark environment |  |  |
| Camera                            | Recording with Colon mike Inside             | Capture size min A4            |  |  |
| Part 05: Keyboard & Mouse (Wired) |                                              |                                |  |  |
|                                   | Wall mount lockable enclosure                |                                |  |  |
| Part 06:                          | Open with Hydraulic door stand               |                                |  |  |
| Metal cabinet                     | Powder coated material                       |                                |  |  |
|                                   | Height- 48.5" & length 12.5"=~(1232mm*318mm) |                                |  |  |
| Extra                             | Wireless Presentator & Colon mike wired 3m   |                                |  |  |
| accessories                       | (not compulsory only if you required)        |                                |  |  |