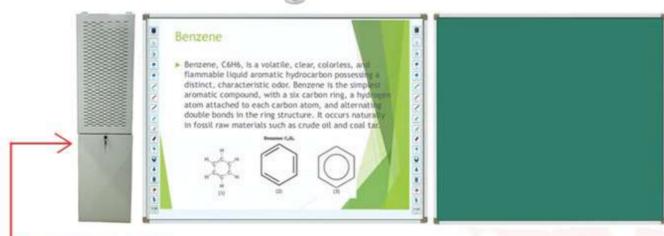

#### Interactive Board

Projector (with Mounting kit & Accessories)
Green Board (3\*4, 4\*4)

All in One Cabinet
With Central Control Unit
Computer System:i3, i5, i7 any Generation
RAM:- 4 GB, HDD:- 1 TB,
Document Camera,
Central Control with **RFID** Access,
On/Off System & Projector, Volume Control

# ALL IN ONE CABINET DIGITAL TEACHING DEVICE WITH CENTRAL CONTROL UNIT